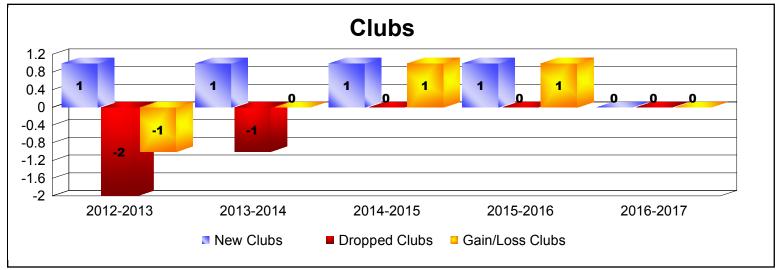

District 333 D

As of June 2017 Cumulative

| Year      | New<br>Clubs | Dropped<br>Clubs | Gain/<br>Loss<br>Clubs | New<br>Members | Charter<br>Members | Reinstate<br>Members | Transfer<br>Members | Total<br>Member<br>Added | Total<br>Members<br>Dropped | Gain/<br>Loss<br>Members |
|-----------|--------------|------------------|------------------------|----------------|--------------------|----------------------|---------------------|--------------------------|-----------------------------|--------------------------|
| 2012-2013 | 1            | -2               | -1                     | 125            | 32                 | 3                    | 8                   | 168                      | -232                        | -64                      |
| 2013-2014 | 1            | -1               | 0                      | 453            | 22                 | 5                    | 2                   | 482                      | -228                        | 254                      |
| 2014-2015 | 1            | 0                | 1                      | 224            | 30                 | 8                    | 0                   | 262                      | -182                        | 80                       |
| 2015-2016 | 1            | 0                | 1                      | 274            | 28                 | 5                    | 2                   | 309                      | -189                        | 120                      |
| 2016-2017 | 0            | 0                | 0                      | 197            | 0                  | 1                    | 0                   | 198                      | -311                        | -113                     |
| Average   | 1            | -1               | 0                      | 255            | 22                 | 4                    | 2                   | 284                      | -228                        | 55                       |