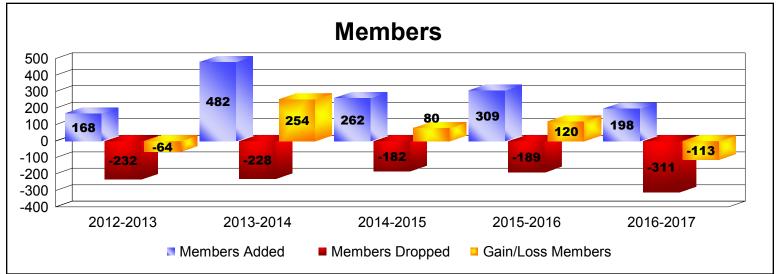

District 333 D

As of June 2017 Cumulative

| Year      | New<br>Clubs | Dropped<br>Clubs | Gain/<br>Loss<br>Clubs | New<br>Members | Charter<br>Members | Reinstate<br>Members | Transfer<br>Members | Total<br>Member<br>Added | Total<br>Members<br>Dropped | Gain/<br>Loss<br>Members |
|-----------|--------------|------------------|------------------------|----------------|--------------------|----------------------|---------------------|--------------------------|-----------------------------|--------------------------|
| 2012-2013 | 1            | -2               | -1                     | 125            | 32                 | 3                    | 8                   | 168                      | -232                        | -64                      |
| 2013-2014 | 1            | -1               | 0                      | 453            | 22                 | 5                    | 2                   | 482                      | -228                        | 254                      |
| 2014-2015 | 1            | 0                | 1                      | 224            | 30                 | 8                    | 0                   | 262                      | -182                        | 80                       |
| 2015-2016 | 1            | 0                | 1                      | 274            | 28                 | 5                    | 2                   | 309                      | -189                        | 120                      |
| 2016-2017 | 0            | 0                | 0                      | 197            | 0                  | 1                    | 0                   | 198                      | -311                        | -113                     |
| Average   | 1            | -1               | 0                      | 255            | 22                 | 4                    | 2                   | 284                      | -228                        | 55                       |